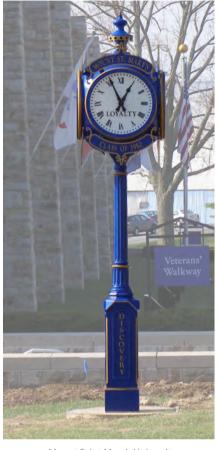

# SMALL WASHINGTON FOUR DIAL STREET CLOCK 11'3" (343CM) HEIGHT (PSTCLK-SM4WASHINGTON)

When the full size Washington Street clock is too big, select the Small Washington, perfect for reduced scale projects. This fanciful clock will enhance your school, pool or park with its ornamental castings and four face design. The design is customizable with your choice of colors, dial markings, hands, lettering and accents.

Mount Saint Mary's University Emmitsburg, MD