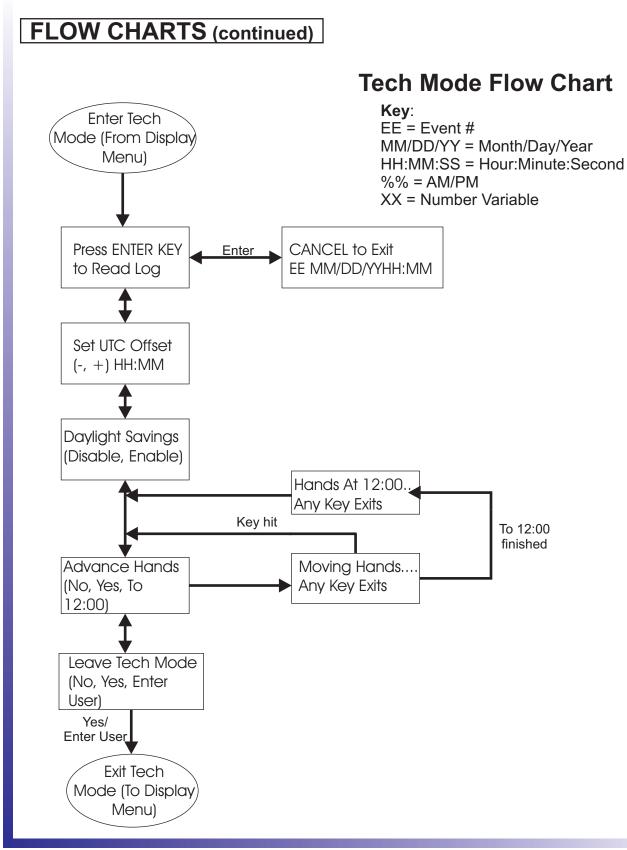

Electric Time E1002-EX Chime System also contains play lists that will play entire categories of songs. Play lists can either be standard, which play songs as they appear in the previous tables; or random, which play songs randomly. These tables show the play lists and their corresponding numbers that are available.

### **Standard Play Lists**

- 337 Standard Popular Songs
- 338 Standard Folk Songs
- 339 Standard Classical Songs
- 340 Standard Patriotic Songs
- 341 Standard Christmas Songs
- 342-346 User Defined Standard Play Lists

## **Random Play Lists**

- 348 Random Popular Songs
- 349 Random Folk Songs
- 350 Random Classical Songs
- 351 Random Patriotic Songs
- 352 Random Christmas Songs
- 353-357 User Defined Random Play Lists





# **FLOW CHARTS**











**(C)** 08-07-06







## SERVICE

For assistance in troubleshooting problems with your 99B-MI Clock Controller, or to request service, contact the Electric Time Company Service Department at the address shown below:

Electric Time Company, inc. Service Department 97 West Street Medfield, MA 02052 USA

Ph: (508) 359-4396 Fax: (508) 359-4482 Email: service@electrictime.com

# **REVISION HISTORY**

03-21-03 First Release 07-25-05 Revised 08-07-06 Revised





#### Medfield, MA 02052 USA Ph: (508) 359-4396 Fax: (508) 359-4482 www.electrictime.com