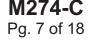

### **Accessing Menus**

• Hold ENTER key for (5) seconds

#### **Making Menu Selections**

- Use UP / DOWN arrows to scroll through menus
- Press ENTER key once to activate menu choices
- Use UP / DOWN arrows to scroll through menu choices
- Press ENTER key to select menu choice
- Hold CANCEL key for (5) seconds to exit menus and return to "Running" Screen

# **FLOW CHARTS**

**(C)** 08-07-06