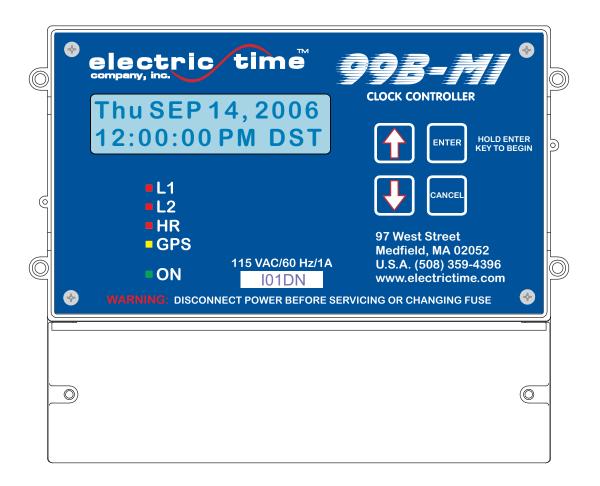

# OPERATION

Before making changes to the 99B-MI clock controller review this entire user manual and familiarize yourself with Manual M274.

### **Accessing Menus**

• Hold ENTER key for (5) seconds

#### **Making Menu Selections**

- Use UP / DOWN arrows to scroll through menus
- Press ENTER key once to activate menu choices
- Use UP / DOWN arrows to scroll through menu choices
- Press ENTER key to select menu choice
- Hold CANCEL key for (5) seconds to exit menus and return to "Running" Screen