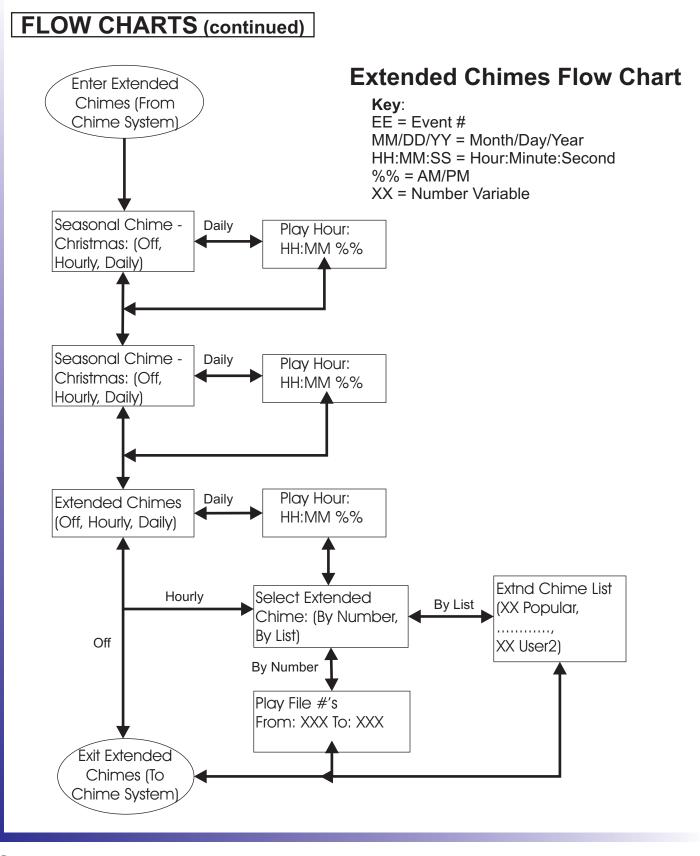

## **EXTENDED CHIMES** (available at additional cost)

#### "Extended Chimes:"

- **Hourly**: Plays extended chimes hourly
- **Daily**: Plays extended chimes daily (user can specify hour)

Extended Chimes: Daily

• Off: Extended chimes will not play

#### "Select Extended Chime:"

- By List: Allows user to choose extended chimes based on song categories
- By Number: Allows user to choose extended chimes based on song numbers

SelectExtended Chime: ByList

## "Extnd Chime List"

 Songs are separated into several themes. See tables on pages 8 to 11 for a complete list of songs Extnd Chime List 1 Folk

From: 384 To: 400

Seasonal Chime

Christmas: Daily

**Play File #'s:** 

## "Play File #'s"

• See tables on pages 8 to 11 for a complete list of songs

## "Seasonal Chime - Christmas"

- **Hourly**: Christmas songs will play hourly during season (December 15 to January 15)
- **Daily:** Christmas songs will play daily during season (user can specify hour)
- Off: Christmas Songs will not play during season

### "Seasonal Chime - Patriotic"

• **Hourly**: Patriotic songs will play hourly during season (June 14 to July 15)

Seasonal Chime -Patriotic: Daily

- **Daily:** Patriotic songs will play daily during season (user can specify hour)
- Off: Patriotic song will not play during season