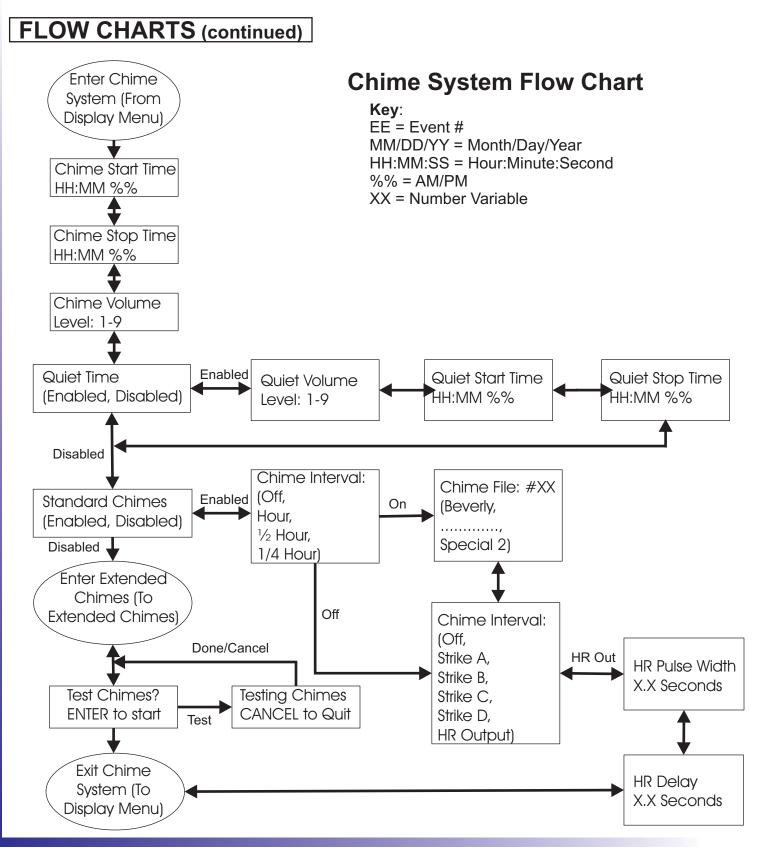

# CHIMES

When used in conjunction with an Electric Time E1002 style Chime System, the "Chimes" function allows the 99BMI to control the playing of various musical chimes at periodic intervals throughout the day. The type of chime that is played, and when it is played can be configured through the various menus of the "Chimes" function. An "Hour Strike" function is also included to provide an hour count at the top of each hour if desired.

#### "Chimes:"

- Enabled: Chimes will play as programmed
- Disabled: Chimes will NOT play

Chimes: Enabled

## "Chime Start Time"

• Allows user to set the time of day when the chime system will turn on

Chime Start Time 08:00 AM

#### "Chime Stop Time:"

• Allows user to set the time of day when the chime system will shut off

\*\*Note: To keep chime system active for all 24hrs, set "Start Time" and "Stop Time" to 12:00 AM

# "Chime Interval:"

- 1/4 Hour: Chimes will play every 15 minutes
- 1/2 Hour: Chimes will play every 30 minutes
- Hourly: Chimes will play on the hour only
- OFF: Chimes will not play

## "Chime File:"

- Allows user to select what type of chimes will play
- See table on page 7 for listing of chime types

# HOUR STRIKE

The HOUR STRIKE output is a configurable "hour count" that can be used in conjunction with an Electric Time E1002 Chime System to play a standard "hour count" bell strike at the top of each hour. Or, the HOUR STRIKE can be configured to trigger an external device such as a bell hammer.

## "Hour Strike:"

- Strike A: Standard Bell Strike
- Strike B: NA (under development)
- Strike C: NA (under development)
- Strike D: NA (under development)
- HR Output: Provides configurable 24VAC pulses
  - Number of pulses = Time (i.e. 12 pulses at 12:00, etc.)
  - Configurable pulse width and pulse delay (see below)
- OFF: No Hour Strike

#### "Chime Volume"

• Level: Allows user to set chime volume level (2-9)

Chime Volume Level: 9

## "Quiet Time:"

The Quiet Time function allows the user to set a period of time during which Chimes will operate at a reduced volume level

- Enabled: Quiet Time will function as programmed
- Disabled: Quiet Time will NOT be used

### "Quiet Volume"

• Allows user to set volume level (2-9) for Quiet Time

#### "Quiet Start Time"

• Allows user to set the time of day when Quiet Time operation will begin

#### "Quiet Stop Time"

• Allows user to set the time of day when Quiet Time operation will end

#### "Test Chimes?"

- Plays chimes and (3) Hour Strikes
- Note: Test Chimes plays chimes and hour strikes as they have been setup by the user

Quiet Time: Enabled

**Quiet Start Time** 8:00 PM

**Quiet Volume** 