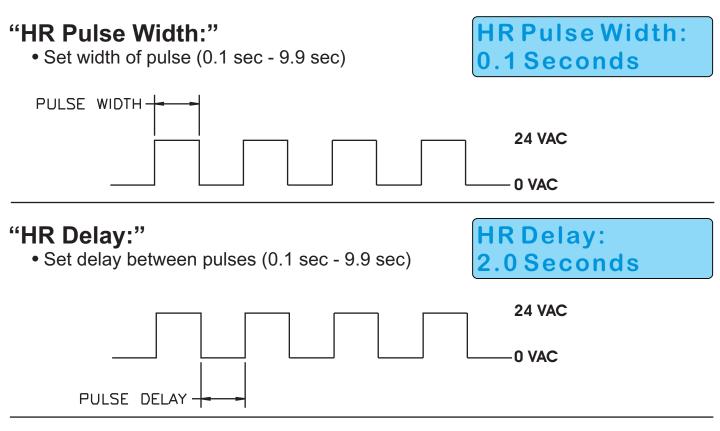

## "Hour Strike:"

- Strike A: Standard Bell Strike
- Strike B: NA (under development)
- Strike C: NA (under development)
- Strike D: NA (under development)
- HR Output: Provides configurable 24VAC pulses
  - Number of pulses = Time (i.e. 12 pulses at 12:00, etc.)
  - Configurable pulse width and pulse delay (see below)
- OFF: No Hour Strike