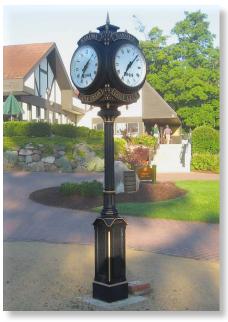

# AVAILABLE POST CLOCK DESIGNS

Electric Time Company's Post Clocks are a beautiful architectural feature in small or large open spaces or in areas with multiple site lines. Our fully equipped Post Clocks are perfect for many uses, particularly on golf courses. The Clocks are quite useful at the first tee – to remind you of your tee time!

Any of our clocks can be customized for your Club – we offer raised aluminum lettering, logos, custom colors, etc. Our engineers will prepare a drawing for your approval prior to manufacturing the clock. When selecting a design please keep in mind your site lines and viewing distances, as well as dial size, total height, and features.