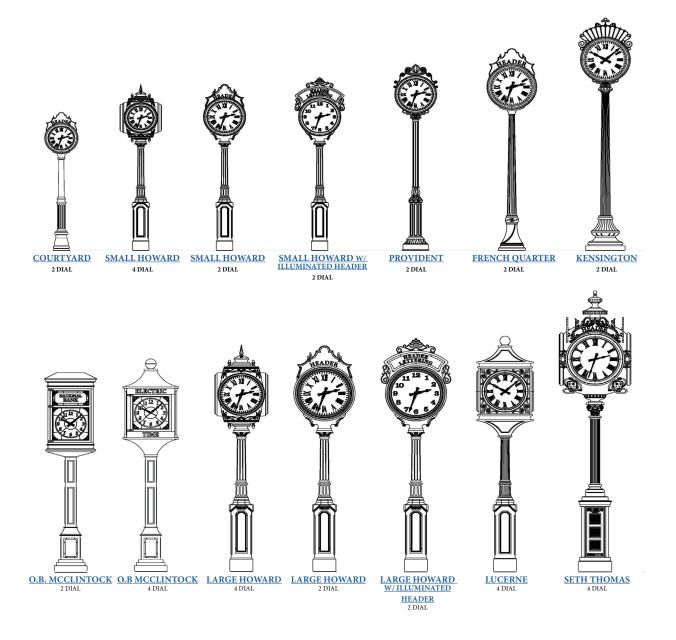

# AVAILABLE POST CLOCK DESIGNS

Electric Time Company's Post Clocks are a beautiful architectural feature in small or large open spaces or in areas with multiple site lines. Our fully equipped Post Clocks are perfect for many uses, particularly on golf courses. The Clocks are quite useful at the first tee – to remind you of your tee time!

Any of our clocks can be customized for your Club – we offer raised aluminum lettering, logos, custom colors, etc. Our engineers will prepare a drawing for your approval prior to manufacturing the clock. When selecting a design please keep in mind your site lines and viewing distances, as well as dial size, total height, and features.

A Post Clock Price List is available for your perusal. Additional standard designs, as well as custom post clocks, are available. Please inquire.

GOLFCLOCKS www.electrictime.com