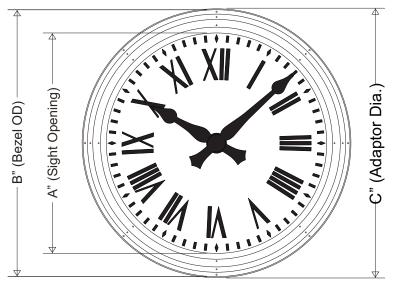

| SPECIFICATIONS SUBJECT TO CHANGE WITHOUT NOTICE |      |         |         |         |        |         |    |         |            |
|-------------------------------------------------|------|---------|---------|---------|--------|---------|----|---------|------------|
| 60AXX SERIES - SURFACE MOUNTED CLOCK            |      |         |         |         |        |         |    |         |            |
| STYLE                                           | SIZE | Α       | В       | С       | D      | E       | F  | G       | Net Weight |
| 60A18                                           | 18   | 18"     | 23-1/8" | 23-3/8" | 2-3/4" | 8-3/4"  | 6  | 27-1/8" | 30 lbs     |
| 60A24                                           | 24   | 24"     | 29-1/4" | 29-1/2" | 2-3/4" | 8-3/4"  | 6  | 33-1/4" | 40 lbs     |
| 60A30                                           | 30   | 28-1/2" | 34-1/2" | 34-3/4" | 3-1/2" | 9-1/2"  | 8  | 38-1/2" | 55 lbs     |
| 60A36                                           | 36   | 34-1/2" | 40-1/4" | 40-1/2" | 3-1/2" | 9-1/2"  | 8  | 44-1/4" | 70 lbs     |
| 60A42                                           | 42   | 41"     | 46-7/8" | 47-1/8" | 3-1/2" | 9-1/2"  | 10 | 50-7/8" | 95 lbs     |
| 60A54                                           | 54   | 54"     | 65"     | 65-1/2" | 4-3/4" | 10-3/4" | 16 | 70"     | 240 lbs    |