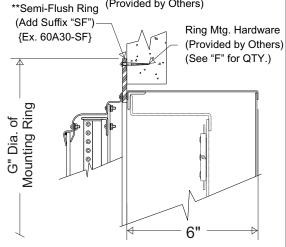

Provide type "MI" Automatic Tower Clock Control. Also available in a backlit version with translucent white acrylic dial.

Specify (n) = quantity, and (xx) = size

\*\*Semi-Flush Mounting Ring is Optional

| SPECIFICATIONS SUBJECT TO CHANGE WITHOUT NOTICE |      |         |         |         |        |         |    |         |            |
|-------------------------------------------------|------|---------|---------|---------|--------|---------|----|---------|------------|
| 60AXX SERIES - SURFACE MOUNTED CLOCK            |      |         |         |         |        |         |    |         |            |
| STYLE                                           | SIZE | Α       | В       | С       | D      | E       | F  | G       | Net Weight |
| 60A18                                           | 18   | 18"     | 23-1/8" | 23-3/8" | 2-3/4" | 8-3/4"  | 6  | 27-1/8" | 30 lbs     |
| 60A24                                           | 24   | 24"     | 29-1/4" | 29-1/2" | 2-3/4" | 8-3/4"  | 6  | 33-1/4" | 40 lbs     |
| 60A30                                           | 30   | 28-1/2" | 34-1/2" | 34-3/4" | 3-1/2" | 9-1/2"  | 8  | 38-1/2" | 55 lbs     |
| 60A36                                           | 36   | 34-1/2" | 40-1/4" | 40-1/2" | 3-1/2" | 9-1/2"  | 8  | 44-1/4" | 70 lbs     |
| 60A42                                           | 42   | 41"     | 46-7/8" | 47-1/8" | 3-1/2" | 9-1/2"  | 10 | 50-7/8" | 95 lbs     |
| 60A54                                           | 54   | 54"     | 65"     | 65-1/2" | 4-3/4" | 10-3/4" | 16 | 70"     | 240 lbs    |