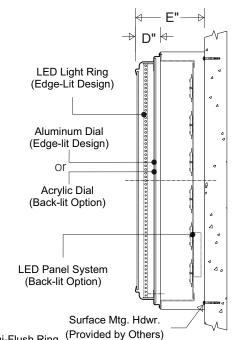

www.electrictime.com - sales@electrictime.com Clock to be Style 60A00 with LED edge lighting.

Dial markings and hands to be selected by architect. Hands and dial markings to have a matte black painted finish. Dial to have a matte bright white painted finish.

Provide type "MI" Automatic Tower Clock Control. Also available in a backlit version with translucent white acrylic dial.

Specify (n) = quantity, and (xx) = size

\*\*Semi-Flush Mounting Ring is Optional

| SPECIFICATIONS SUBJECT TO CHANGE WITHOUT NOTICE |      |         |         |         |        |         |    |         |            |
|-------------------------------------------------|------|---------|---------|---------|--------|---------|----|---------|------------|
| 60AXX SERIES - SURFACE MOUNTED CLOCK            |      |         |         |         |        |         |    |         |            |
| STYLE                                           | SIZE | Α       | В       | С       | D      | E       | F  | G       | Net Weight |
| 60A18                                           | 18   | 18"     | 23-1/8" | 23-3/8" | 2-3/4" | 8-3/4"  | 6  | 27-1/8" | 30 lbs     |
| 60A24                                           | 24   | 24"     | 29-1/4" | 29-1/2" | 2-3/4" | 8-3/4"  | 6  | 33-1/4" | 40 lbs     |
| 60A30                                           | 30   | 28-1/2" | 34-1/2" | 34-3/4" | 3-1/2" | 9-1/2"  | 8  | 38-1/2" | 55 lbs     |
| 60A36                                           | 36   | 34-1/2" | 40-1/4" | 40-1/2" | 3-1/2" | 9-1/2"  | 8  | 44-1/4" | 70 lbs     |
| 60A42                                           | 42   | 41"     | 46-7/8" | 47-1/8" | 3-1/2" | 9-1/2"  | 10 | 50-7/8" | 95 lbs     |
| 60A54                                           | 54   | 54"     | 65"     | 65-1/2" | 4-3/4" | 10-3/4" | 16 | 70"     | 240 lbs    |