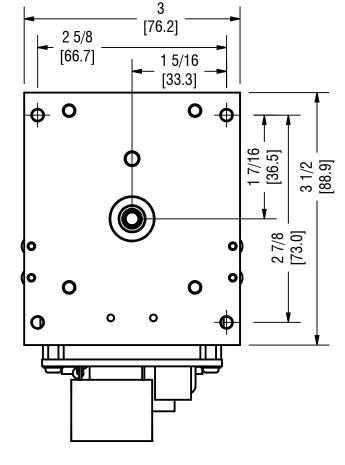

# **MECHANICAL SPECIFICATIONS**

- SINGLE SHAFT OUTPUT
- UP TO Ø30" [760] DIAL WITH UNPROTECTED HAND (INDOORS ONLY)
- CONSULT ELECTRIC TIME CO. FOR RECOMMENDED MOVEMENT AND HAND MOUNTING PROCEDURES
- APPROXIMATE WEIGHT = .75LB [.34KG]
- CONTACT ETC FOR ADDITIONAL SHAFT LENGTH REQUIREMENTS

# **ELECTRICAL SPECIFICATIONS**

- 24VAC-50/60 Hz-1.5W MOTOR (CONTINUOUS RUN)
- OPERATES WITH USE OF SWEEP SECOND OUTPUT ON 99B-MI CLOCK CONTROLLER OR 24VAC POWER SUPPLY (BY OTHERS)

Copyright 2017 all rights reserved