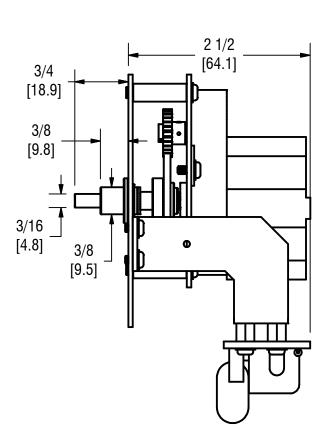

# **MECHANICAL SPECIFICATIONS**

- SINGLE SHAFT OUTPUT
- UP TO Ø30" [760] DIAL WITH UNPROTECTED HAND (INDOORS ONLY)
- CONSULT ELECTRIC TIME CO. FOR RECOMMENDED MOVEMENT AND HAND MOUNTING PROCEDURES
- APPROXIMATE WEIGHT = .75LB [.34KG]
- CONTACT ETC FOR ADDITIONAL SHAFT LENGTH REQUIREMENTS

# **ELECTRICAL SPECIFICATIONS**

- 24VAC-50/60 Hz-1.5W MOTOR (CONTINUOUS RUN)
- OPERATES WITH USE OF SWEEP SECOND OUTPUT ON 99B-MI CLOCK CONTROLLER OR 24VAC POWER SUPPLY (BY OTHERS)

Copyright 2017 all rights reserved