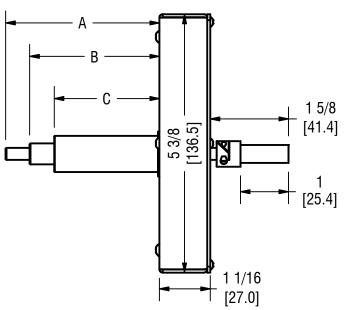

|    | A                | В               | C              |
|----|------------------|-----------------|----------------|
| G1 | 2 5/16" [58.7]   | 1 11/16" [42.9] | 15/16" [23.8]  |
| G7 | 3 3/16" [81.3]   | 2 11/16" [68.6] | 2 3/16" [55.6] |
| G8 | 5 15/16" [150.8] | 5 3/16" [131.8] | 2 3/16" [55.6] |