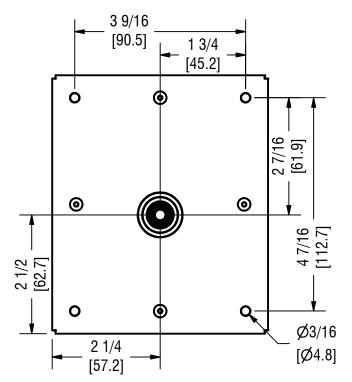

## **B28 STYLE DIAL GEAR ASSEMBLY**

**DS-544** 

3/8 [9.5] 4 1/2 [114.3] 7/16 1/4 [6.3] 7/16 97 West Street, Medfield, MA 02052 p: 508.359.4396 f: 508.359.4482

www.electrictime.com

## **MECHANICAL SPECIFICATIONS**

- Replaces existing dial gear assemblies while utilizing the original drive mechanism
- Up tp Ø48" dial with unprotected hands
- Up to Ø60" dial with protected hands
- Consult Electric Time Co. for mounting suggestions
- Compatible with Electric Time Co. standard
  B28 style clamp hand hubs
- Shafting, universal joints, and slide couplings available. Contact Electric Time Co.
- Approximate weight = 1-3/4 lbs (.793 kg)