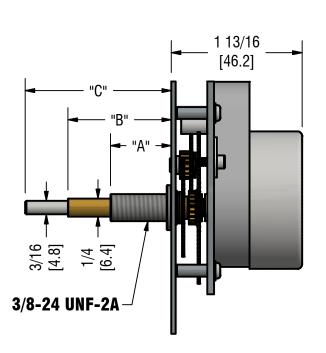

### **REAR ISOMETRIC VIEW**

| "H TYPE" FRONT SET HIGH TORQUE MOVEMENT |                |                 |                  |
|-----------------------------------------|----------------|-----------------|------------------|
| SHAFT LENGTH                            | Α              | В               | C                |
| MOVT-HHT-C6A                            | 27/32" [2.1cm] | 1-7/16" [3.6cm] | 2" [5.1cm]       |
| MOVT-HHT-C8A                            | 1-7/8" [4.8cm] | 2-3/8" [6.0cm]  | 2-15/16" [7.5cm] |