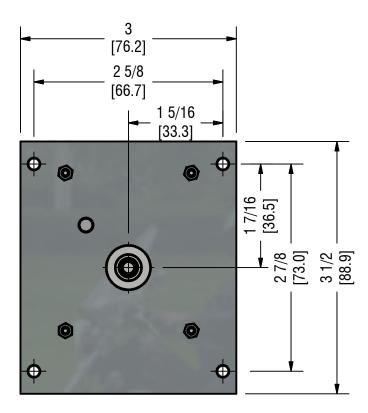

### **MECHANICAL SPECIFICATIONS:**

- UP TO Ø60" [152cm] DIAL WITH UNPROTECTED HANDS
- FRONT SET ONLY
- INDOOR USE ONLY
- 115Vac 60HZ OPERATION
- AVAILABLE WITH 4 HOLE OR CENTER HOLE MOUNTING HARDWARE
- COMPATIBLE WITH "HMI" HAND HUBS
- APPROXIMATE WEIGHT = 1 LB [450g]