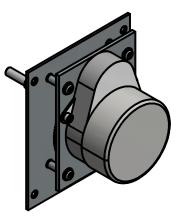

### **REAR ISOMETRIC VIEW**

| "H TYPE" FRONT SET HIGH TORQUE MOVEMENT |                |                 |                  |
|-----------------------------------------|----------------|-----------------|------------------|
| SHAFT LENGTH                            | Α              | В               | C                |
| MOVT-HHT-C6A                            | 27/32" [2.1cm] | 1-7/16" [3.6cm] | 2" [5.1cm]       |
| MOVT-HHT-C8A                            | 1-7/8" [4.8cm] | 2-3/8" [6.0cm]  | 2-15/16" [7.5cm] |