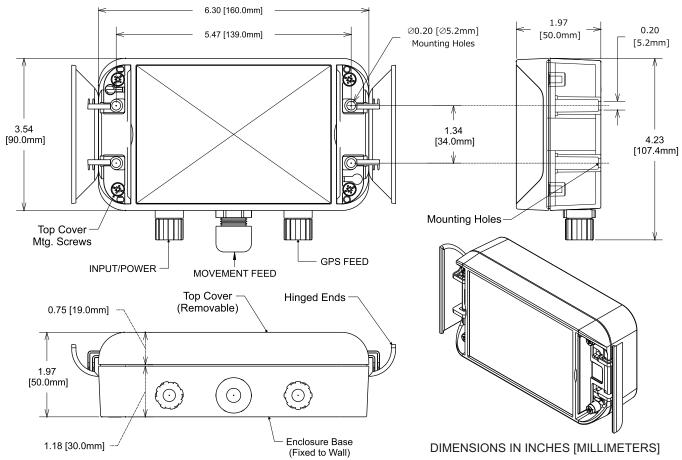

## **100A-RP Specifications**

| Compact Size    | 6.30 (160mm) x 3.54 (90mm) x 1.97 (50mm)                                                    |
|-----------------|---------------------------------------------------------------------------------------------|
| Input Power     | 12Vdc - Plug in Transformer or Battery Pack (Power Supply)                                  |
| Output Power    | 24Vdc Reverse Polarity                                                                      |
| Maximum Outputs | Controls up to (4) Reverse Polarity (RP) Clocks<br>{Independent setting for all (4) clocks} |
| Programmable    | Advance Rate, Pulse Duration, DST Rule & UTC Offset                                         |
| Connections     | Terminals inside enclosure (Under Top Cover)                                                |
| Communication   | RS-485 port (GPS Interface)                                                                 |
| Clock Settings  | Automatic Resetting for DST & Power Outages                                                 |
| Cable Entry     | Gland fittings provided on Enclosure Base                                                   |