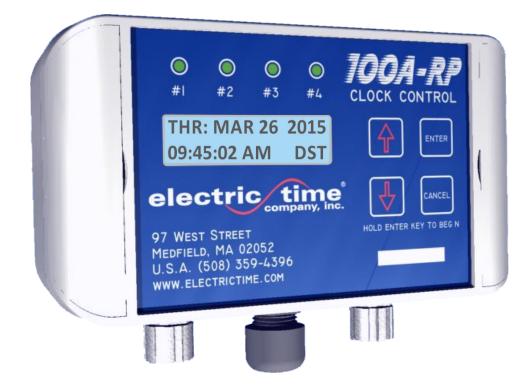

## **100A-RP Clock Controller**

The 100A-RP Clock Controller is a microprocessor based master clock that provides completely automatic control of Electric Time "RP" clocks.

- Provides "Reverse Polarity" (RP) Control
- Clock hands index from one minute to the next
- ② Automatically resets clocks after power failures (resets up to 60X speed)
- ③ Automatically resets clocks for Daylight Saving Time (if required)
- Precision Quartz Time Base
- Optional GPS interface for ultimate time keeping accuracy
- ③ 10 Year Battery Backup for time base
- ③ For indoor or outdoor use Protected to IP65