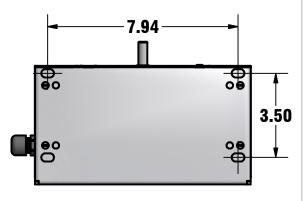

ELECTRICAL SPECIFICATIONS 1) 24VAC-50/60Hz-300mA-7W 2) ALTERNATING DRIVE SIGNAL MINUTE IMPULSE OPERATION (USING ELECTRIC TIME CO. 99B-MI CLOCK CONTROLLER)

BOTTOM VIEW

Note: Specifications subject to change without notice