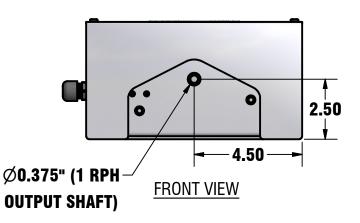

## MECHANICAL SPECIFICATIONS 1) 1 RPH OUTPUT FOR USE WITH EXISTING

DIAL GEARS 2) DRIVES UP TO 72" DIAL WITH UNPROTECTED HANDS 3) HAND AND DIAL GEAR DESIGN WILL AFFECT MAXIMUM DIAL SIZE. CONTACT FACTORY FOR DESIGN ASSISTANCE 4) CONTACT FACTORY FOR MOUNTING BRACKET INFORMATION