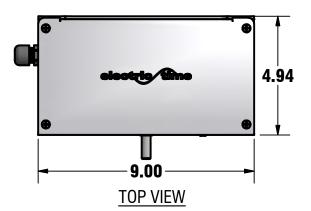

## MECHANICAL SPECIFICATIONS 1) 1 RPH OUTPUT FOR USE WITH EXISTING

DIAL GEARS 2) DRIVES UP TO 72" DIAL WITH UNPROTECTED HANDS 3) HAND AND DIAL GEAR DESIGN WILL AFFECT MAXIMUM DIAL SIZE. CONTACT FACTORY FOR DESIGN ASSISTANCE 4) CONTACT FACTORY FOR MOUNTING BRACKET INFORMATION