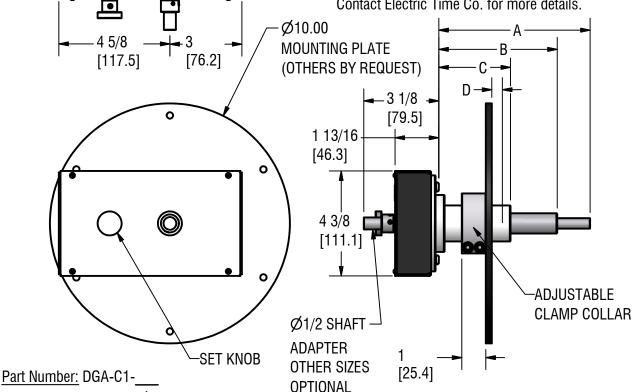

## Description:

1/4

[6.4]

- Replaces existing dial gear assemblies while utilizing the original drive mechanism.
- Up to Ø96" [2400] with unprotected hands
- Up to Ø144" [3700] with protected hands
- Clamp collar for easy mounting and adjustment
- Compatible with Electric Time Co. XMI 4-way clock movement.
- Uses Electric Time Co. standard C1 style clamp hand hubs
- Shafting, universal joints and slide couplings available. Contact Electric Time Co. for more details.

|     | A              | В               | C               | D*             | NET WEIGHT |
|-----|----------------|-----------------|-----------------|----------------|------------|
| G1  | 6 5/16 [ 160 ] | 4 15/16 [ 125 ] | 3 1/16 [ 78 ]   | 1 [ 25 ]       | 8 lb       |
| G3  | 9 3/4 [ 248 ]  | 8 3/8 [ 213 ]   | 6 1/2 [ 165 ]   | 4 3/4 [ 121 ]  | 9 lb       |
| G10 | 20 3/4 [ 527 ] | 19 7/16 [ 494 ] | 17 9/16 [ 446 ] | 14 3/4 [ 375 ] | 11 lb      |

\* MAX DIAL + WALL THICKNESS

ALL DIMENSIONS: INCHES [MILLIMETERS]

NOTE: SPECIFICATIONS SUBJECT TO CHANGE WITHOUT NOTICE