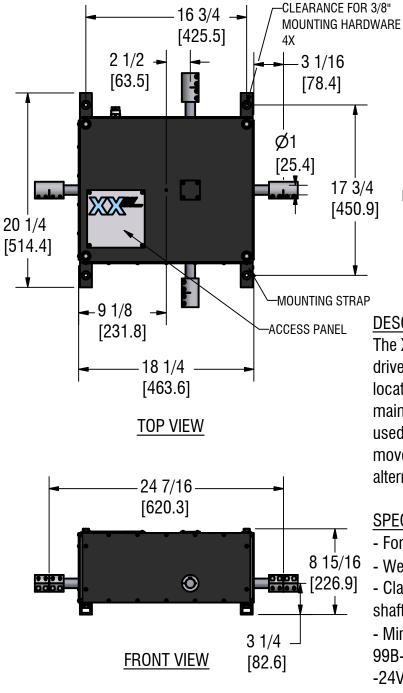

# **SPECIFICATIONS**

- For use with clocks up to  $\emptyset 180"$  [4600] dial
- Weatherproof aluminum housing
- Clamp couplings provided on each output shaft (Ø1") *not shown*
- Minute Impulse operation. Electric Time Co. 99B-MI clock controller required
- -24VAC-50/60Hz 450mA (8sec/min run time)

\*Maximum dial ratings are based on hand profiles. Consult ETC for specifications and hand sizes

All dimensions: inches[millimeters]