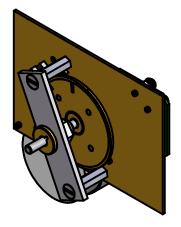

## **H TYPE POINTER MOVEMENT**

DS-520

45 West Street, Medfield, MA 02052

p: 508.359.4396 f: 508.359.4482

www.electrictime.com

The HMI-P movement is a fast setting single indicator movement. Standard functions include; moon dial, day of the week, day of the month, month, thermometer and barometer.

## MECHANICAL SPECIFICATIONS

- Up to Ø30" dial with protected hands
- Consult Electric Time Co. for recommended movement and hand mounting procedures
- Approximate weight = 1/2 lb

## **ELECTRICAL SPECIFICATIONS**

- 24VDC-50/60 Hz Stepper motor
- RS485 Communication between Electric Time Co. 99B-MI Clock Controller and the pointer movement
- Up to 16 pointer movements can be connected to a single control.