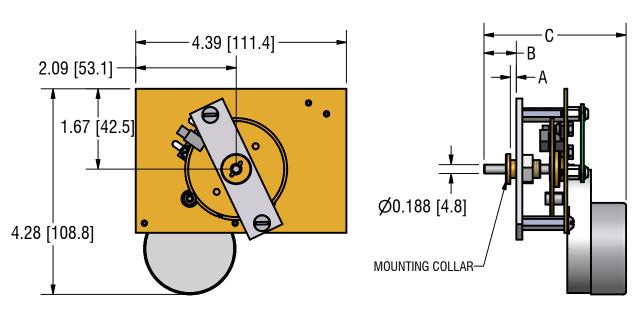

#### FRONT ISOMETRIC VIEW

FRONT VIEW

SIDE VIEW

ALL DIMENSIONS: INCHES [MILLIMETERS]

# PART NUMBER: MOVT-HMI-P-

|     | ۸ +         | R**           | 0              |
|-----|-------------|---------------|----------------|
| •   | Α"          | В             | C              |
| C4  | 7/16 [ 11 ] | •             | 2 15/16 [ 75 ] |
| C6  | 7/16 [ 11 ] | 1 9/16 [ 39 ] | 3 13/16 [ 97 ] |
| C8A | 7/16 [ 11 ] | 2 3/16 [ 55 ] | 4 7/16 [ 113 ] |

Note: Specifications subject

to change without notice

<sup>\*</sup>MAX DIAL THICKNESS

<sup>\*\* +3/16 [5]/ -3/8[10] (</sup>SPECIAL ORDER)