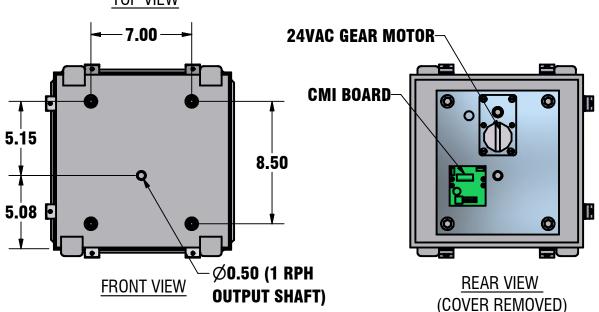

## **MECHANICAL SPECIFICATIONS**

- 1) 1 RPH OUTPUT FOR USE WITH EXISTING DIAL GEARS
- 2) DRIVES UP TO 15' DIAL WITH UNPROTECTED HANDS
- 3) HAND AND DIAL GEAR DESIGN WILL AFFECT MAXIMUM DIAL SIZE. CONTACT FACTORY FOR DESIGN ASSISTANCE
- 4) CONTACT FACTORY FOR MOUNTING BRACKET INFORMATION

## **ELECTRICAL SPECIFICATIONS**

- 1) 24VAC-50/60Hz-300mA-7W
- 2) ALTERNATING DRIVE SIGNAL MINUTE IMPULSE OPERATION (USING ELECTRIC TIME CO. 99B-MI CLOCK CONTROLLER)

Note: Specifications subject to change without notice