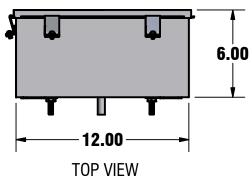

## **MECHANICAL SPECIFICATIONS**

- 1) 1 RPH OUTPUT FOR USE WITH EXISTING DIAL GEARS
- 2) DRIVES UP TO 15' DIAL WITH UNPROTECTED HANDS
- 3) HAND AND DIAL GEAR DESIGN WILL AFFECT MAXIMUM DIAL SIZE. CONTACT FACTORY FOR DESIGN ASSISTANCE
- 4) CONTACT FACTORY FOR MOUNTING BRACKET INFORMATION