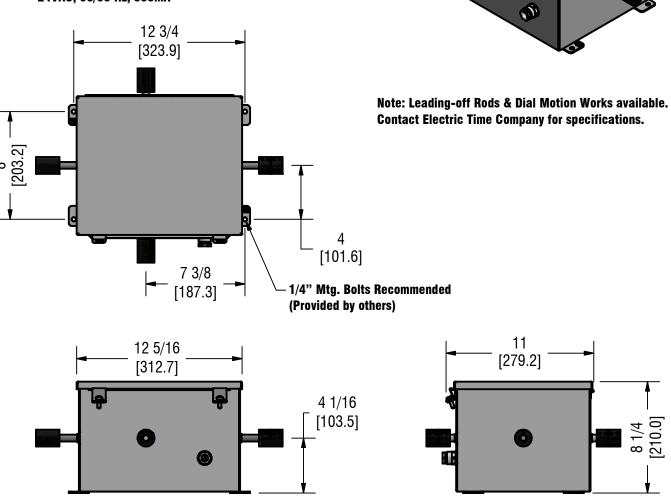

## **Description:**

The XMI is a 4-Way Clock Movement designed to drive up to (4) clocks from one central location. This movement is a robust, reliable, maintenance-free mechanism that can be used to replace existing tower clock movements or to provide a unique design alternative for new installations.

## **Specifications:**

- For use with clocks up to 72"
- Weatherproof powder coated steel housing
- Clamp Couplings provided on each output shaft ( 1/2")
- Minute Impulse Operation (Type 99B-MI Clock Controller required)
- 24VAC, 50/60 Hz, 300mA