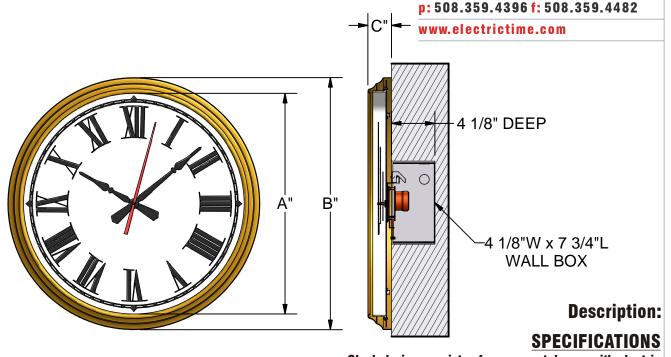

## "GALLERY" STYLE-SF SEMI-FLUSH MOUNTED INDOOR CLOCKS

Style "F1" dial markings,
OffAvail

Clock is set from th

Polish

## **ARCHITECTURAL SPECIFICATIONS**

Style 42915 (15"), 42924 (24") semi-flush mounted indoor clock.
Style "FS" hour and minute hands and style "F1" dial markings.
Clear tempered glass crystal, metal dial painted off-white.
Black hands and dial markings, red sweep second hand.
Case to have a finish selected from above list of finishes.
115 Volts, 60 Hertz single synchronous movement.

NOTE: SPECIFICATIONS
SUBJECT TO CHANGE
WITHOUT NOTICE.

| STYLE 42900 - INDOOR GALLERY CLOCKS |      |                     |                       |                      |                             |
|-------------------------------------|------|---------------------|-----------------------|----------------------|-----------------------------|
| STYLE                               | SIZE | А                   | В                     | C                    | SHIPPING WT. (LBS.) / (KG.) |
| 42915                               | 15"  | 11-1/2"<br>292.1 MM | 1 4-1/8"<br>358.78 мм | 1-25/32"<br>45.24 MM | 10 / 160                    |
| 42924                               | 24"  | 21"<br>533.4 mm     | 24"<br>609.6 мм       | 2-1/4"<br>57.15 мм   | 20 / 320                    |