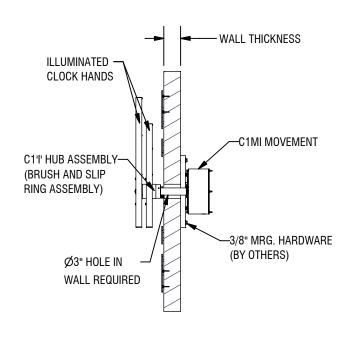

## **SECTION VIEW**

**MOVEMENT MOUNTING** 

## **SPECIFICATIONS**

- UP TO Ø72" [1800] DIAL
- CONSULT ELECTRIC TIME CO. FOR RECOMMENDED MOVEMENT AND HAND MOUNTING PROCEDURES
- JUNCTION BOX PROVIDED, MOUNTS TO INSIDE WALL SURFACE (TYPICAL)
- 115VAC OR 230VAC OPERATION, SPECIFY WHEN ORDERING)
- SPLIT COVER AVAILABLE FOR WALL OPENING, SPECIFY WHEN ORDERING
- NEON OR LED ILLUMINATION, SPECIFY WHEN ORDERING
- VAROIUS ILLUMINATION COLORS AVAILABLE, CONSULT ELECTRIC TIME CO FOR DETAILS.
- HALO, BACKLIT AND CUSTOM DESIGNS AVAILABLE.

PART NUMBER: MOVT-C1MI-\_

|     | WALL THICKNESS |           | NET WEIGHT (Ib) | SHIPPING WEIGHT (Ib) |
|-----|----------------|-----------|-----------------|----------------------|
| G1  | 1/4            | [ 6.4 ]   | 16              | 25                   |
| G3  | 3 1/2          | [ 88.9 ]  | 17              | 35                   |
| G8  | 10 1/2         | [ 266.7 ] | 20              | 55                   |
| G10 | 14 3/8         | [ 365.1 ] | 21              | 55                   |