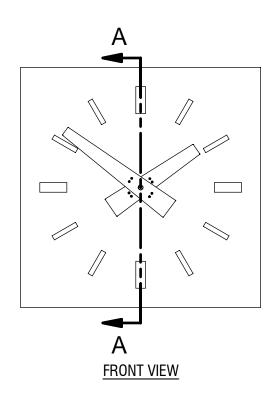

## ) esigning Time

## C1MI-I STYLE ILLUMINATED HAND MOVEMENT INSTALLATION



DS-501A

45 West Street, Medfield, MA 02052

p: 508.359.4396 f: 508.359.4482

www.electrictime.com





## **SECTION VIEW**



**MOVEMENT MOUNTING** 

## **SPECIFICATIONS**

- UP TO Ø72" [1800] DIAL
- CONSULT ELECTRIC TIME CO. FOR RECOMMENDED MOVEMENT AND HAND MOUNTING PROCEDURES
- JUNCTION BOX PROVIDED, MOUNTS TO INSIDE WALL SURFACE (TYPICAL)
- 115VAC OR 230VAC OPERATION, SPECIFY WHEN ORDERING)
- SPLIT COVER AVAILABLE FOR WALL OPENING, SPECIFY WHEN ORDERING
- NEON OR LED ILLUMINATION, SPECIFY WHEN ORDERING
- VAROIUS ILLUMINATION COLORS AVAILABLE, CONSULT ELECTRIC TIME CO FOR DETAILS.
- HALO, BACKLIT AND CUSTOM DESIGNS AVAILABLE.

PART NUMBER: MOVT-C1MI-\_

|     | WALL THICKNESS |           | NET WEIGHT (Ib) | SHIPPING WEIGHT (Ib) |
|-----|----------------|-----------|-----------------|----------------------|
| G1  | 1/4            | [ 6.4 ]   | 16              | 25                   |