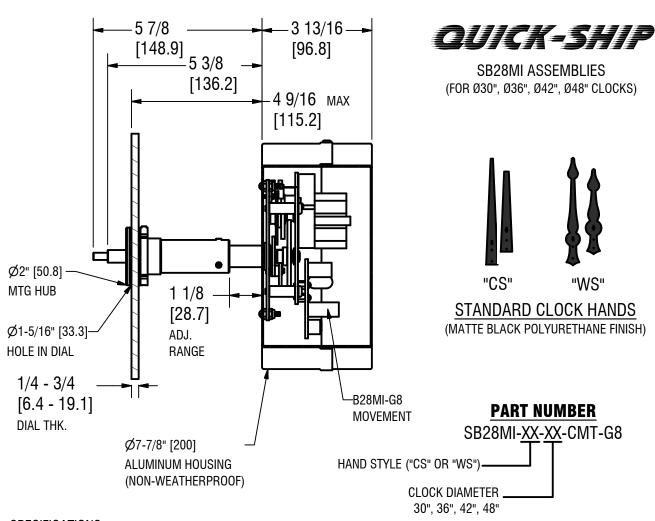

## **SB28MI MOVEMENT ASSEMBLIES**

## **G8 CENTER MOUNT**

97 West Street, Medfield, MA 02052

p: 508.359.4396 f: 508.359.4482

www.electrictime.com

## SPECIFICATIONS:

- INDOOR AND OUTDOOR USE
- MOVEMENT HOUSING NON-WEATHERPROOF
- UP TO Ø48" [1200] DIAL
- 99B-MI CLOCK CONTROLER REQUIRED FOR MINUTE IMPULSE OPERATION
- SEE DS-5 FOR MOVEMENT DETAILS
- OPTIONAL 115VAC MANUAL SET VERSIONS AVAILABLE
- OTHER HAND STYLES REQUIRE ADDITIONAL LEAD-TIME
- LESS CLEARANCE BETWEEN DIAL AND MOVEMENT SEE DS-482 (G7 MOVEMENT)

ALL DIMENSIONS: INCHES [MILLIMETERS]

EXAMPLE: SB28MI-WS-48-CMT-G8

(CLOCK MOVEMENT AND WS HANDS FOR Ø48" CLOCK)

Note: Specifications subject to change without notice