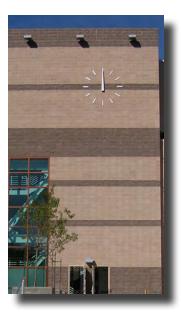

## **Product Description**

Silhouette Design tower clock or skeletal tower clock for indoor and outdoor applications in sizes from 12" to 40'. Features include:

- Available with background see Style 1100.
- Clock consists of raised dial markings (typically aluminum) applied to the wall surface.
- Clock movement typically accessed from the rear.
- Front access available where rear access is not possible.
- Shown with Type "MS-A" hands and Type "O" dial markings.
- Available with any of our dial markings and hands, or ones of your own design.
- Controller required for operation.

# **INSTALLATIONS - 1000 SILHOUETTE**

Darden School of Business - University of Virginia

Great Room Private Residence

Needham Town Hall, MA

Granite City Food and Brewery Sioux Falls, SD

Port of Los Angeles Police Headquarters San Pedro, CA