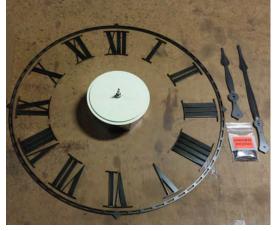

## **Product Description**

Silhouette Design tower clock or skeletal tower clock for indoor and outdoor applications in sizes from 12" to 40'. Features include:

- Available with background see Style 1100.
- Clock consists of raised dial markings (typically aluminum) applied to the wall surface.
- Clock movement typically accessed from the rear.
- Front access available where rear access is not possible.
- Shown with Type "MS-A" hands and Type "O" dial markings.
- Available with any of our dial markings and hands, or ones of your own design.
- Controller required for operation.

### Reference

- Data Sheet 471
- CSI Specification
- Request Info
- Online Information

Style 1000 Front Access Clock with Special Trim Ring Prepared for Shipment

Townridge Square Shopping Center Raleigh, NC (Photo Credit - Zeisler Morgan Properties)