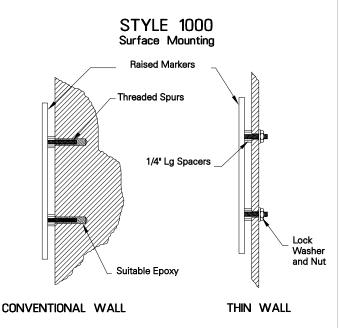

# 1000 SILHOUETTE - MARKERS ON WALL

## **Product Description**

Silhouette Design tower clock or skeletal tower clock for indoor and outdoor applications in sizes from 12" to 40'. Features include:

- Available with background see Style 1100.
- Clock consists of raised dial markings (typically aluminum) applied to the wall surface.
- Clock movement typically accessed from the rear.
- Front access available where rear access is not possible.
- Shown with Type "MS-A" hands and Type "O" dial markings.
- Available with any of our dial markings and hands, or ones of your own design.
- Controller required for operation.