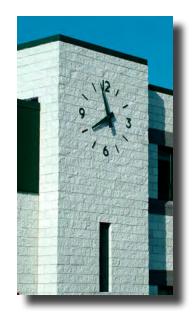

## **Product Description**

Silhouette Design tower clock or skeletal tower clock for indoor and outdoor applications in sizes from 12" to 40'. Features include:

- Available with background see Style 1100.
- Clock consists of raised dial markings (typically aluminum) applied to the wall surface.
- Clock movement typically accessed from the rear.
- Front access available where rear access is not possible.
- Shown with Type "MS-A" hands and Type "O" dial markings.
- Available with any of our dial markings and hands, or ones of your own design.
- Controller required for operation.

# **INSTALLATIONS - 1000 SILHOUETTE**

Darden School of Business - University of Virginia

Great Room Private Residence

Needham Town Hall, MA

Granite City Food and Brewery Sioux Falls, SD

Port of Los Angeles Police Headquarters San Pedro, CA