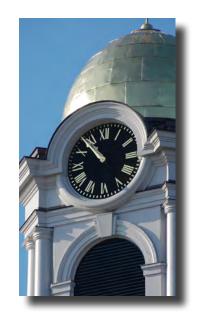

## **Product Description**

Silhouette Design tower clock or skeletal tower clock for indoor and outdoor applications in sizes from 12" to 40'. Features include:

- Available with background see Style 1100.
- Clock consists of raised dial markings (typically aluminum) applied to the wall surface.
- Clock movement typically accessed from the rear.
- Front access available where rear access is not possible.
- Shown with Type "MS-A" hands and Type "O" dial markings.
- Available with any of our dial markings and hands, or ones of your own design.
- Controller required for operation.

# **INSTALLATIONS - 1000 SILHOUETTE**

Darden School of Business - University of Virginia

Great Room Private Residence

Needham Town Hall, MA

Granite City Food and Brewery Sioux Falls, SD

Port of Los Angeles Police Headquarters San Pedro, CA