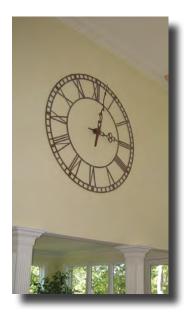

## **Product Description**

Silhouette Design tower clock or skeletal tower clock for indoor and outdoor applications in sizes from 12" to 40'. Features include:

- Available with background see Style 1100.
- Clock consists of raised dial markings (typically aluminum) applied to the wall surface.
- Clock movement typically accessed from the rear.
- Front access available where rear access is not possible.
- Shown with Type "MS-A" hands and Type "O" dial markings.
- Available with any of our dial markings and hands, or ones of your own design.
- Controller required for operation.

# **INSTALLATIONS - 1000 SILHOUETTE**

Darden School of Business - University of Virginia

Great Room Private Residence

Needham Town Hall, MA

Granite City Food and Brewery Sioux Falls, SD

Port of Los Angeles Police Headquarters San Pedro, CA